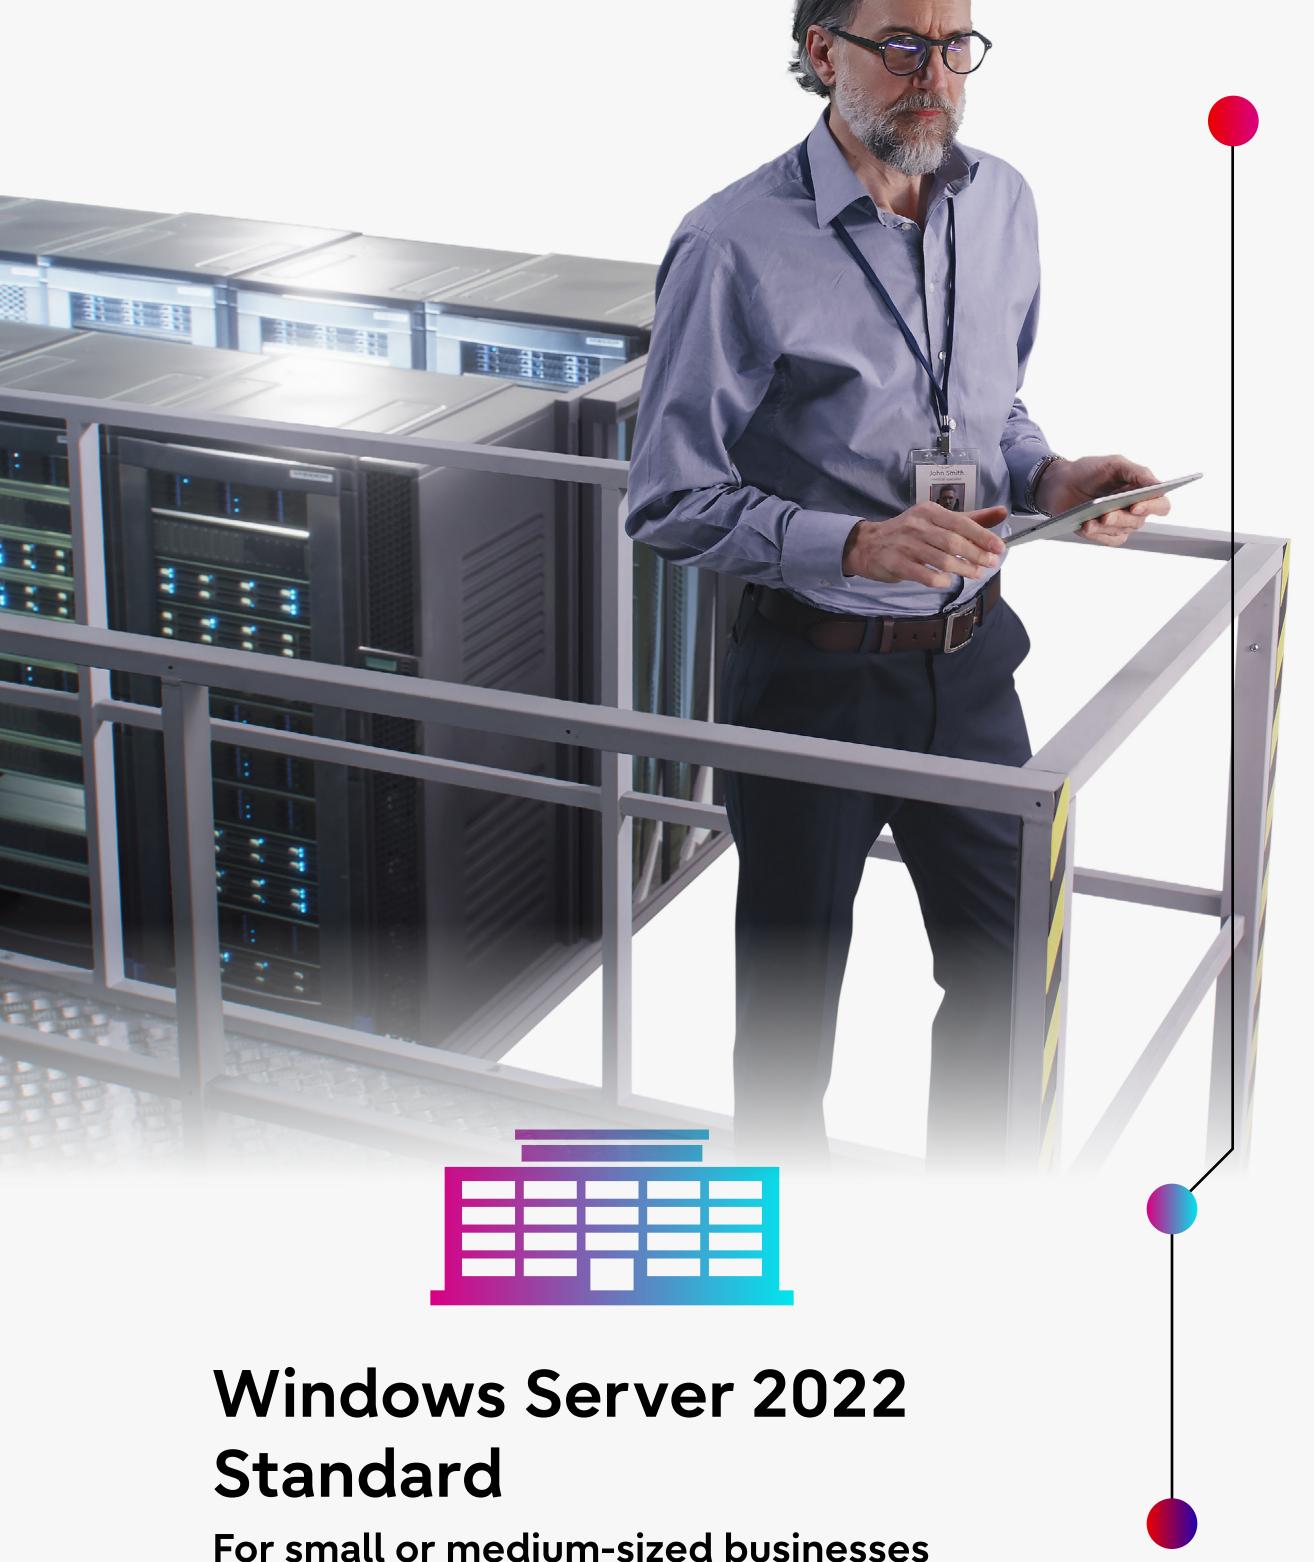

- on IT management
- Windows Server 2022 Datacenter

For demanding IT workloads, advanced

storage, virtualization, and application

deployment, ideal for high-density virtual