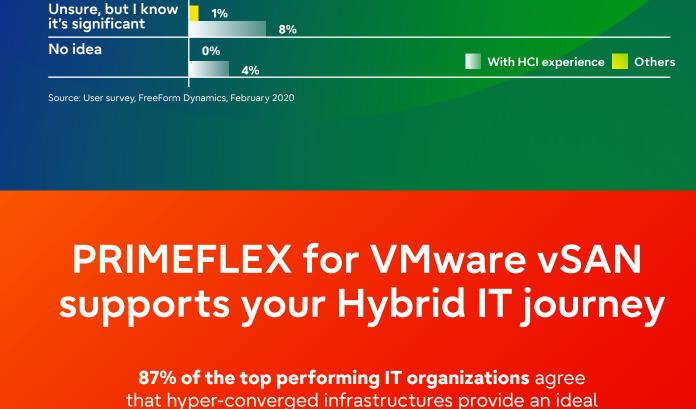

#### savings to be over the lifetime of an HCI-based system compared to traditional infrastructure?" **Over 75%** 4% 0% 50-75% 33%

Savings over the lifetime of an

HCI-based system compared to

traditional infrastructure

"Roughly how much would you estimate the savings or potential

Less than 25% No real impact

1%

**Top Performers** 

**Others** 

foundation for Hybrid IT

59%

Source: User survey, FreeForm Dynamics, February 2020 Take advantage of full