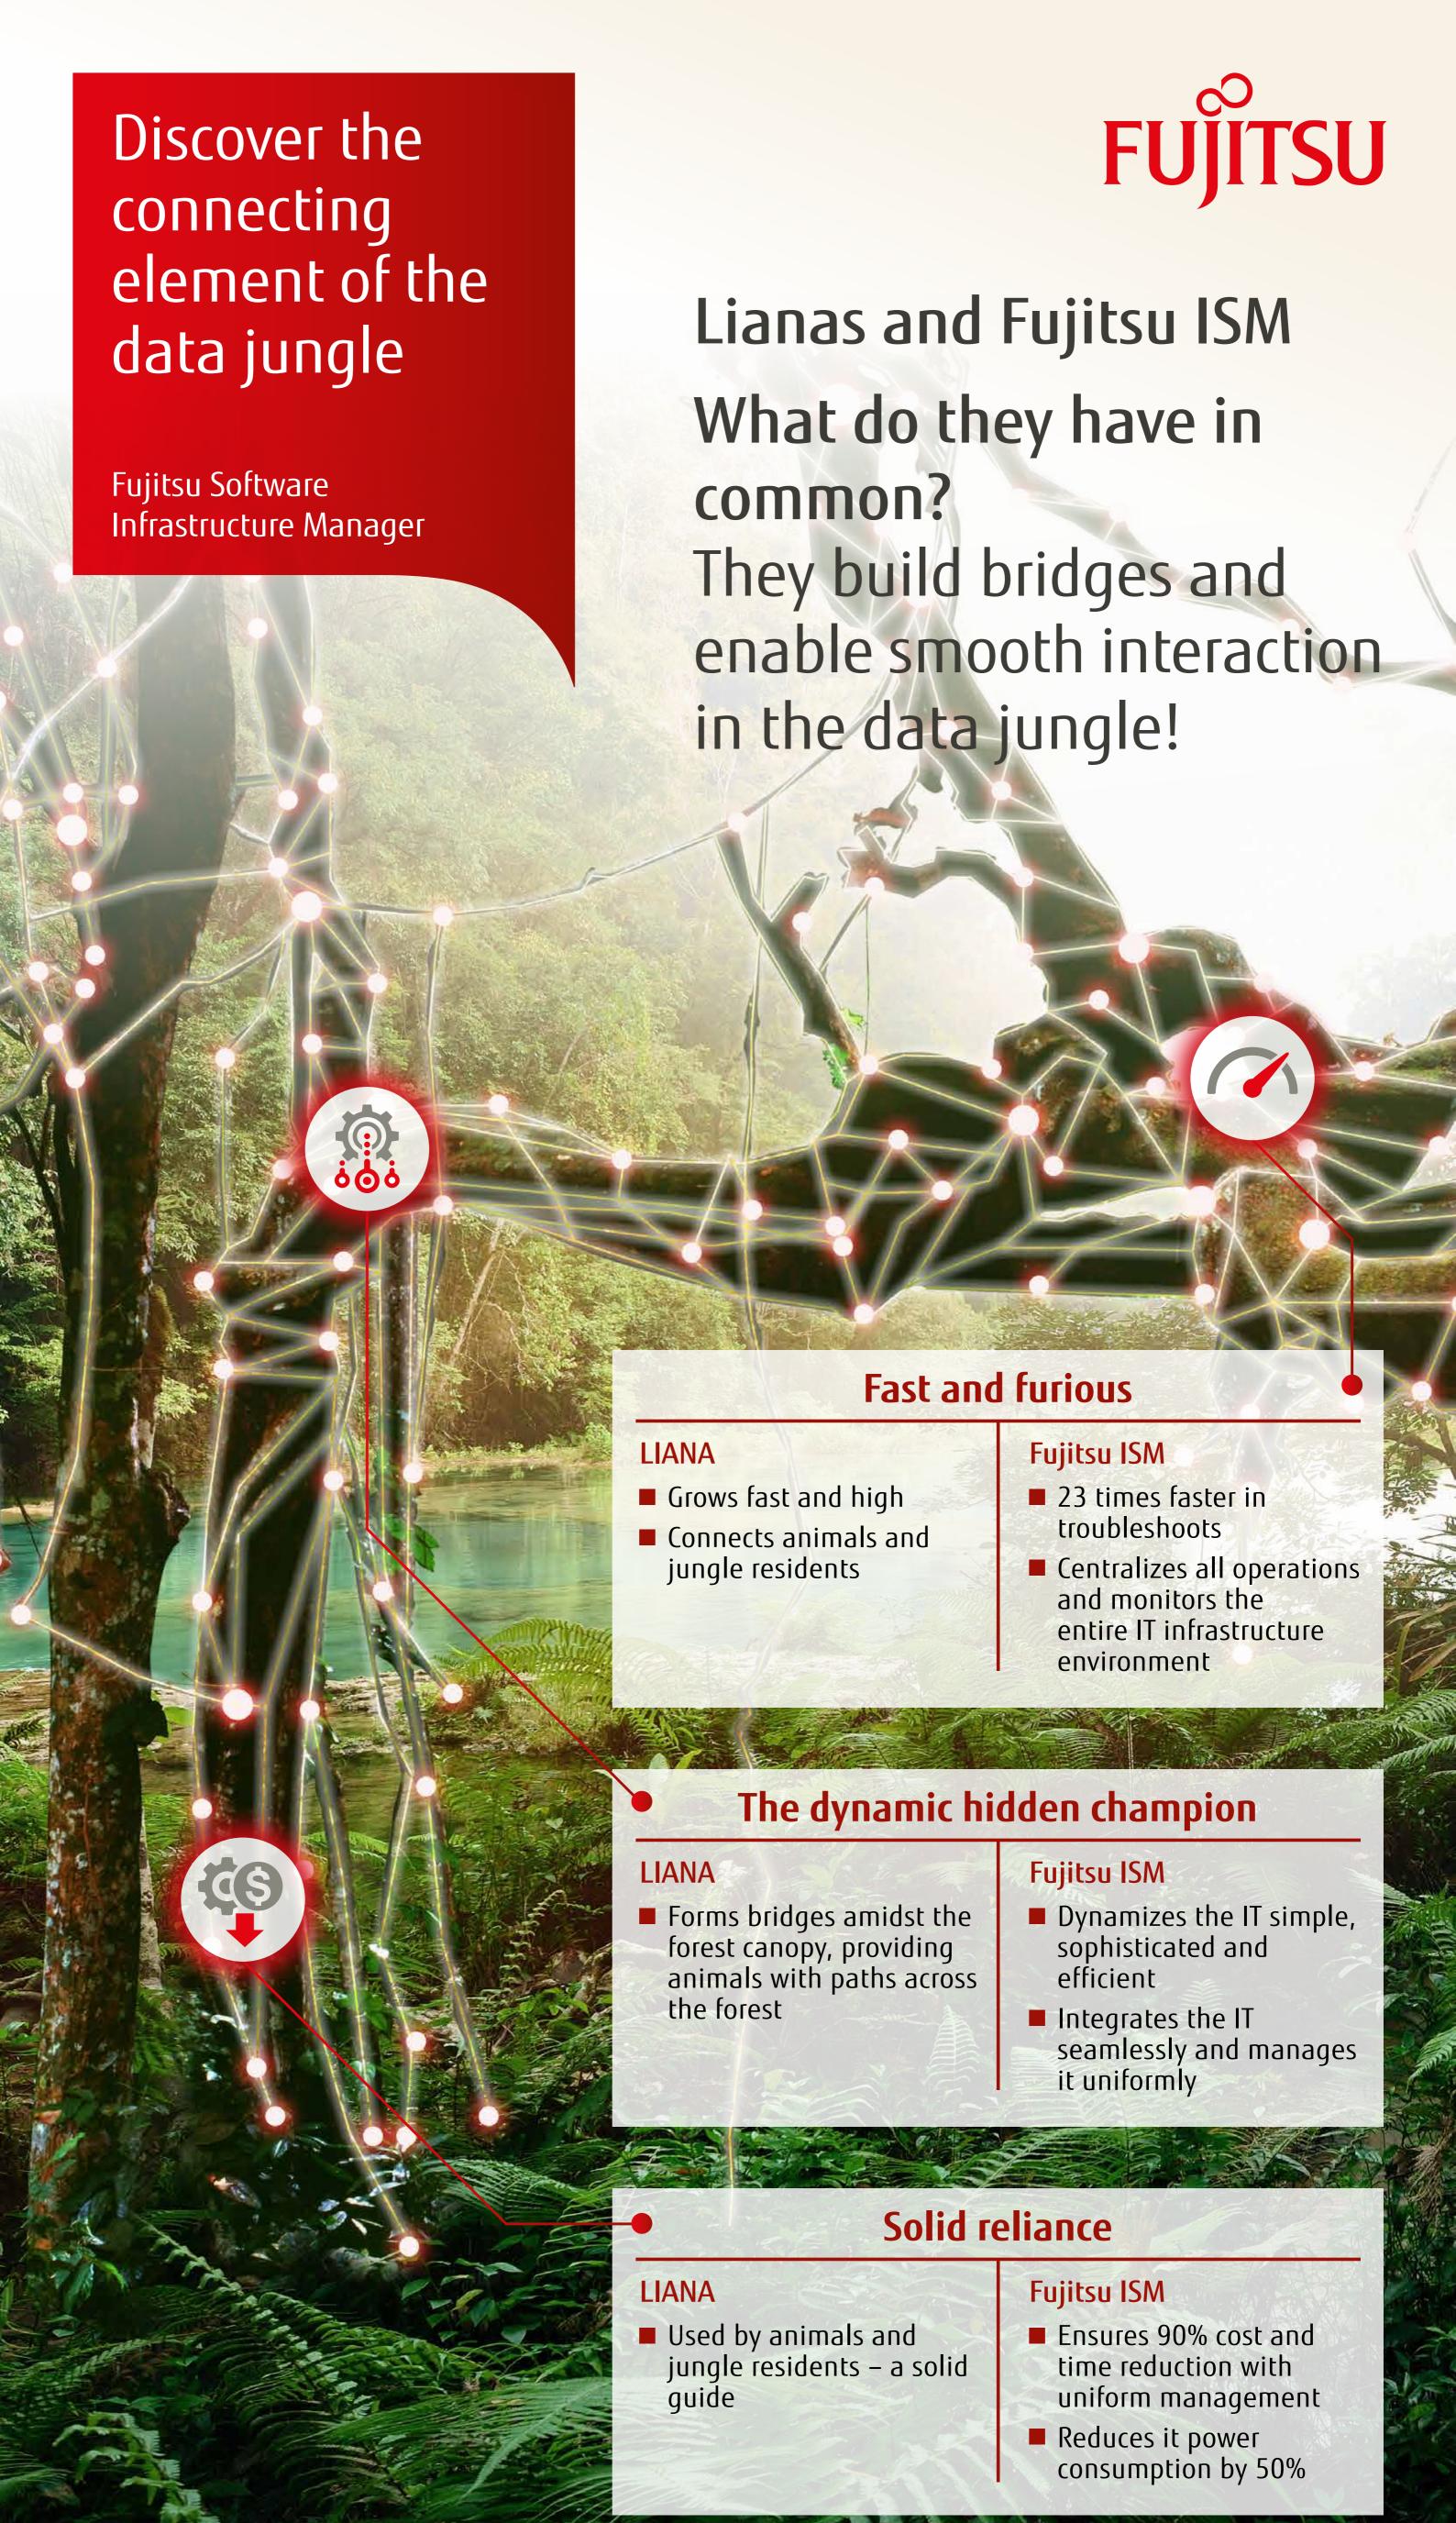

## Build bridges in the data jungle

Fujitsu ISM provides a converged data center management tool enabling organizations to centralize all operations and monitoring for servers, storage, networking, facilities as well as power and cooling using a single user interface. Moreover ISM also enables the management of distributed data centers, including third-party devices.