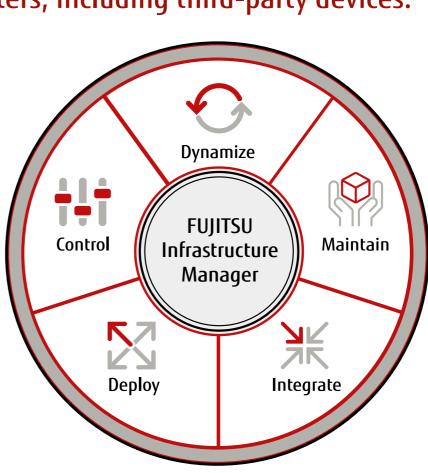

## Build bridges in the data jungle

Fujitsu ISM provides a converged data center management tool enabling organizations to centralize all operations and monitoring for servers, storage, networking, facilities as well as power and cooling using a single user interface. Moreover ISM also enables the management of distributed data centers, including third-party devices.

- Deploy the IT fast, easy and reliable
- Control the IT centralized, easy and efficient
- Maintain the IT in any state and any place
- Integrate the IT seamless and manages it uniformly
- Dynamize the IT simple, sophisticated and efficient