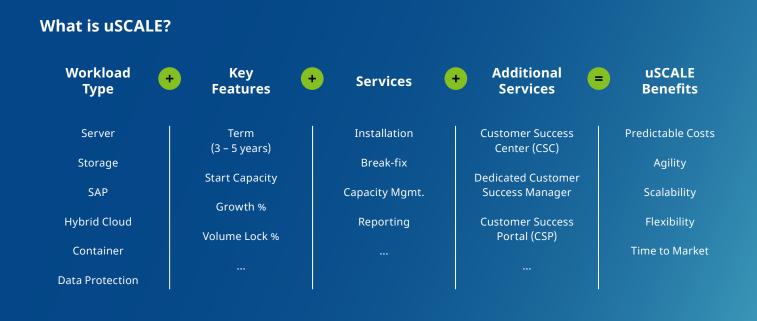

uSCALE is a smart alternative for a complex and sometimes disturbing move to the cloud. It will provide you with a financially transparent, technically scalable and compliant IT setup for your business strategy and your on-premise data center with no need to disrupt the smooth operation of your IT department. uSCALE brings the real benefits of the cloud to your data center. The model offers infrastructure-as-a-service in your own data center, according to your own compliance regulations at a cost that will surprise and convince you.