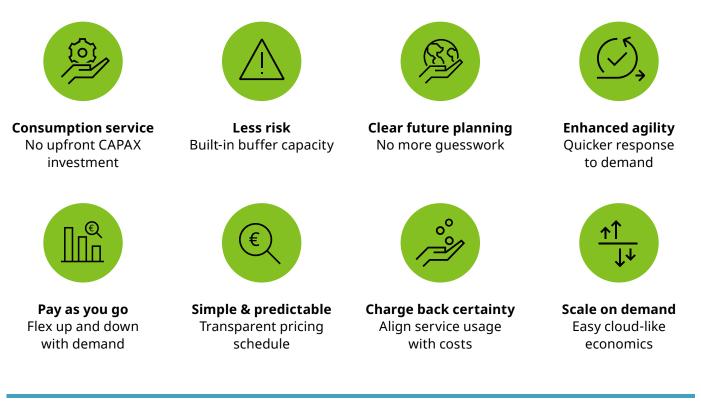

ts in equipment. Leveraging cloud-like consumption models for customer's on-premises data center enables organizations to deliver core and line-of-business propositions on hybrid IT with the same flexibility as the public cloud.

uSCALE is a smart alternative for a complex and sometimes disturbing move to the cloud. It will provide you with a financially transparent, technically scalable and compliant IT setup for your business strategy and your on-premise data center with no need to disrupt the smooth operation of your IT department. uSCALE brings the real benefits of the cloud to your data center. The model offers infrastructure-as-a-service in your own data center, according to your own compliance regulations at a cost that will surprise and convince you.



## **Business advantages**



## **Published by** Fsas Technologies GmbH Mies-van-der-Rohe-Str. 8 D-80807 Munich

© Fsas Technologies 2025. All rights reserved. Fsas Technologies and Fsas Technologies logo are trademarks of Fsas Technologies Inc. registered in many jurisdictions worldwide. Other product, service and company names mentioned herein may be trademarks of Fsas Technologies or other companies. This document is current as of the initial date of publication and subject to be changed by Fsas Technologies without notice. This material is provided for information purposes only and Fsas Technologies assumes no liability related to its use.