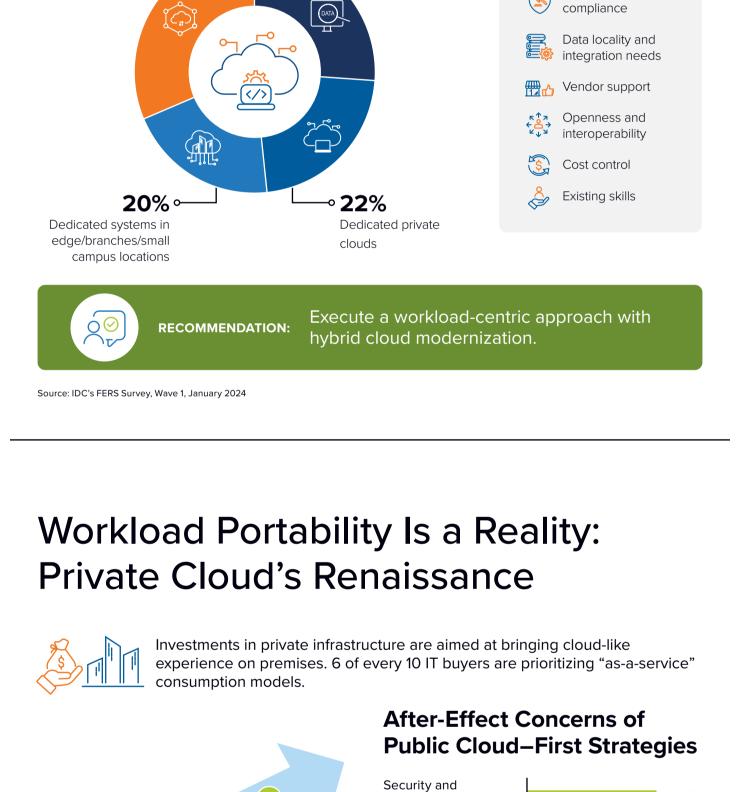

#### 31%。 ° 26% Public cloud Dedicated non-cloud

systems in datacenters

of European businesses expect to host GenAl workloads in non-public cloud environments.

**Drivers for** 

infrastructure choices:

Security and