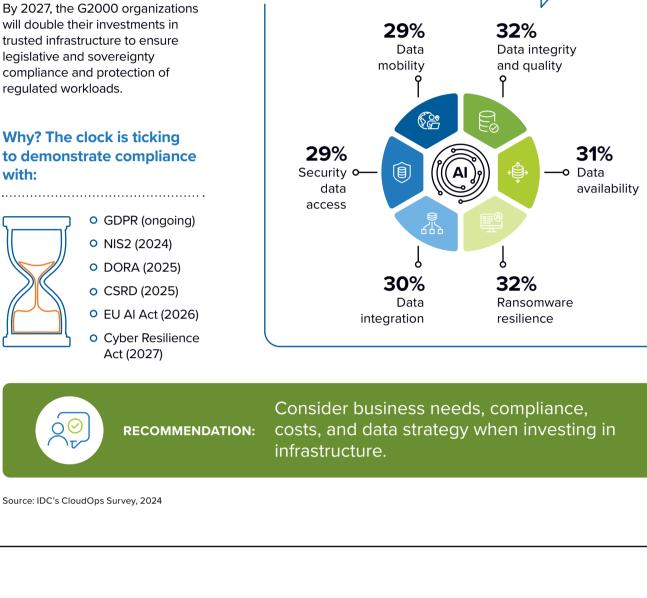

#### **Evolving Compliance Needs IDC Predicts** Where are savvy organizations investing? By 2027, the G2000 organizations will double their investments in 29% **32**% trusted infrastructure to ensure

Cloud Infrastructure Must Address