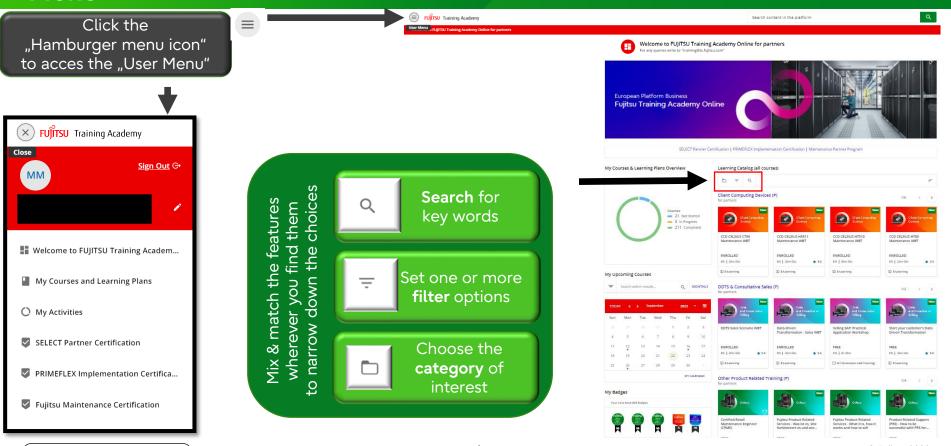

### FTA-Online Select Partner Program (SCC) (I)

• How to find the SCC on the main page for Partners?

SELECT Partner Certification | PRIMEFLEX Implementation Certification | Maintenance Partner Program

10

- You can click on orange icon or the link for Select Partner Certification
   OR:
- ✓ Click the "Hamburger menu icon" to acces the "User Menu"
  - Choose SELECT Partner Certification