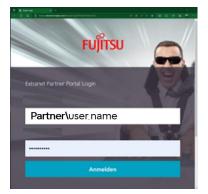

### • Step 1:

- Login to the "Extranet Partner Portal"
- Link: <u>https://extranet.ts.fujitsu.com</u>
- User: Partner\user.name
- Password:
- \*\*\*\*\*