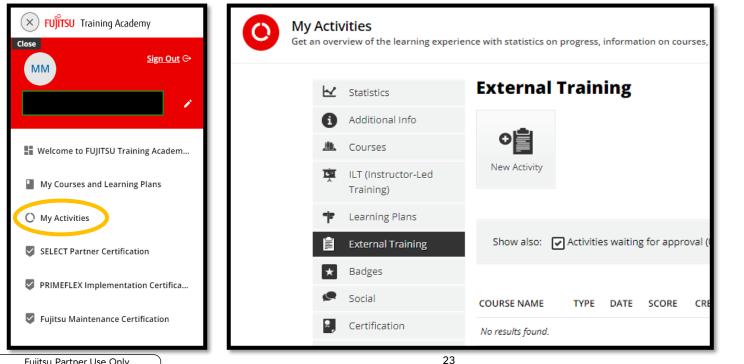

### • Where to find my Status Overview about Certifications & Retraining

### FTA-Online Certifications & Retraining (II) – How to Renew/Recertify ?

# • The page O My Activities / Certification shows the status and validity period of your certifications

- Click on the **RENEW NOW** button to renew / recertify
- Recertification is done to prolong your validity period starting from the day of renewal.
- => How to Recertify is described further

- You can collectively find all certificates under your Profile.
- Go to My Activities / Courses (click on the reward symbol)

| ≡ FUjITSU Train                                                    | ing Academy                      | Search content in the platfor | 'n                                                           |             | Q                        | Active Users:        | 432 / 2000        | •             | ?      | Ŧ | 1           | ۳             | \$    |
|--------------------------------------------------------------------|----------------------------------|-------------------------------|--------------------------------------------------------------|-------------|--------------------------|----------------------|-------------------|---------------|--------|---|-------------|---------------|-------|
| Back Welcome to FUJITSU Training Academy Online      My Activities |                                  |                               |                                                              |             |                          |                      |                   |               |        |   |             |               |       |
| O My Activities                                                    |                                  |                               |                                                              |             |                          |                      |                   |               |        |   |             |               |       |
|                                                                    | <b>∠</b> Statistics              | Courses                       |                                                              |             |                          |                      |                   |               |        |   |             |               |       |
|                                                                    | Additional Info     Courses      | COURSE CODE                   | COURSE NAME                                                  | USER STATUS | ENROLLED EXPIRATION DATE | COURSE<br>COMPLETION | CREDITS<br>(CEUS) | TOTAL<br>TIME | SCORE  |   |             |               |       |
|                                                                    | ILT (Instructor-Led<br>Training) | CPEME-CERT-Check              | CPEME Certification - Check                                  | COMPLETED   | 08.12.2022               | 22.12.2022           |                   | 0h 11m        | 100.00 | - |             |               |       |
|                                                                    |                                  | Test-exam-check-AT-Cert       | Test-Exam Check 100% Learning Plan -<br>Certification - Test | COMPLETED   | 20.12.2022               | 20.12.2022           |                   | 0h 24m        | 100.00 | - | load a copy | of your certi | icate |