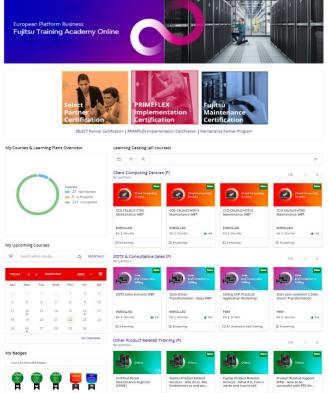

## **FTA-Online** Main Page for Partners

### FTA-Online Select Partner Program (SCC) (I)

• How to find the SCC on the main page for Partners?

SELECT Partner Certification | PRIMEFLEX Implementation Certification | Maintenance Partner Program

10

- You can click on orange icon or the link for Select Partner Certification
   OR:
- ✓ Click the "Hamburger menu icon" to acces the "User Menu"
  - Choose SELECT Partner Certification