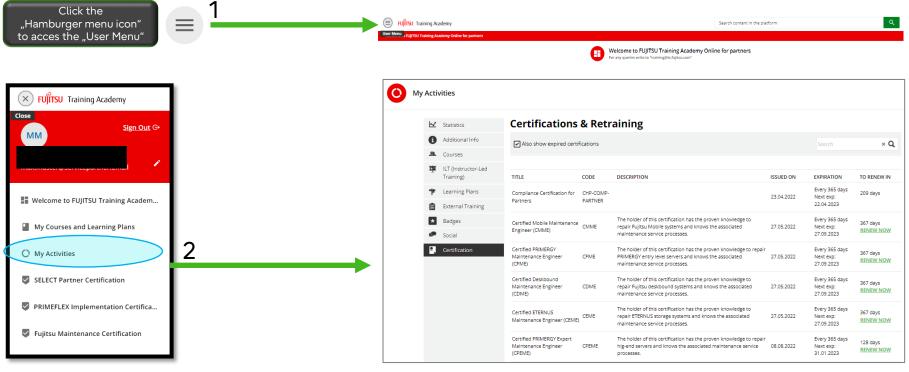

### • Where to find my Status Overview about Certifications & Retraining

### FTA-Online Certifications & Retraining (II) – How to Renew/Recertify ?

# • The page O My Activities / Certification shows the status and validity period of your certifications

- Click on the **RENEW NOW** button to renew / recertify
- Recertification is done to prolong your validity period starting from the day of renewal.
- => How to Recertify is described further