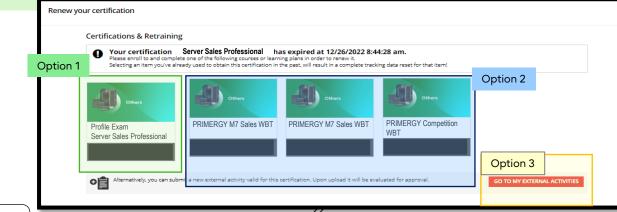

- 1. Click on the **<u>RENEW NOW</u>** button to renew / recertify
- 2. Choose from 3 different options of profile re-certification:

| Option 1                                                                                                                                                                    | Option 2                                             | Option 3                                                                                                                                                                                                                                                          |
|-----------------------------------------------------------------------------------------------------------------------------------------------------------------------------|------------------------------------------------------|-------------------------------------------------------------------------------------------------------------------------------------------------------------------------------------------------------------------------------------------------------------------|
| Re-take the initial profile exam again.<br>(Eg. For Compliance Training)                                                                                                    | Choose one of the offered re-<br>certification items | Upload an <u>external training</u> activity<br>With FTA Online we offer partners the opportunity                                                                                                                                                                  |
| The course materials and exams are updated<br>regularly. Please note, that even if you<br>choose to re-take the initial exam again,<br>there may be new knowledge required. | You need only one, to re-certify                     | to use Fujitsu partner activities (i.e. Tech Community<br>Event, Partner Days etc.) for re-certification. You can<br>choose for which profile certification the event<br>should be counted. External training activity needs<br>approval of your partner manager. |