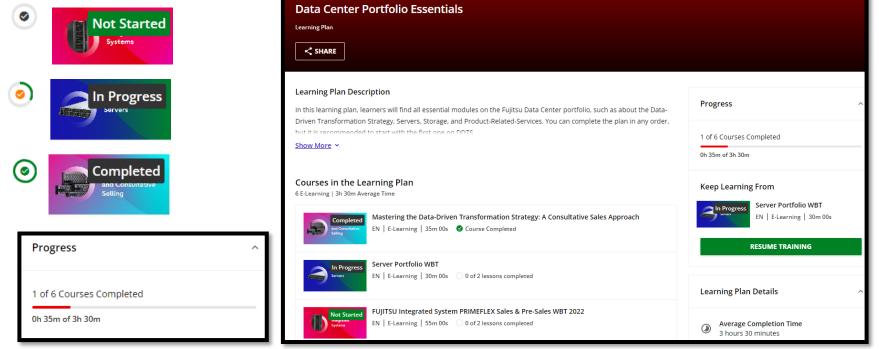

### FTA-Online Learning Plan Progress I – Preparation Material

 Learning Plan is a set of courses i.e preparation Material combined for achieving a profile certification.

### **FTA-Online** ĨTSU Learning Plan Enrollment II – Preparation Material • How to enroll to a Learning Plan? Step 1: Select the desired Learning Plan Step 2: Click on the button Step 3: Click on START LEARNING ENROLL **Data Center Portfolio Essentials** Learning Plan < SHARE Learning Plan Description

In this learning plan, learners will find all essential modules on the Fujitsu Data Center portfolio, such as about the Data-Driven Transformation Strategy, Servers, Storage, and Product-Related-Services. You can complete the plan in any order, but it is recommended to start with the first one on DDTS

Show More y

Courses in the Learning Plan 6 E-Learning | 3h 30m Average Time