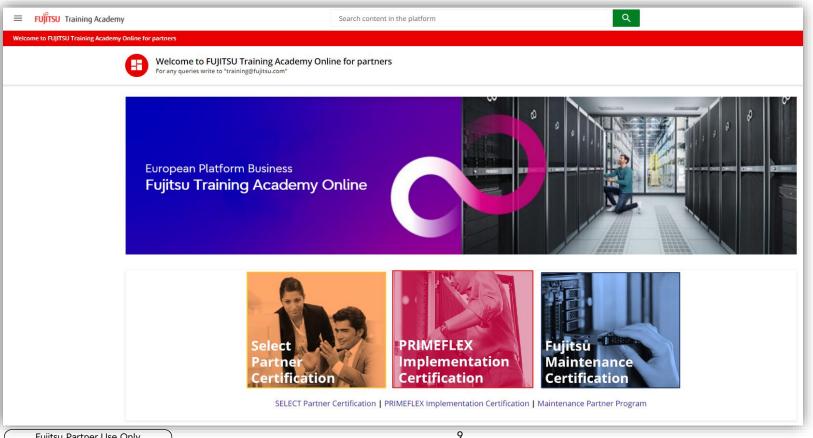

## **FTA-Online** Main Page for Partners

### FTA-Online Select Partner Program (SCC) (I)

• How to find the SCC on the main page for Partners?

SELECT Partner Certification | PRIMEFLEX Implementation Certification | Maintenance Partner Program

10

- You can click on orange icon or the link for Select Partner Certification
   OR:
- ✓ Click the "Hamburger menu icon" to acces the "User Menu"
  - Choose SELECT Partner Certification